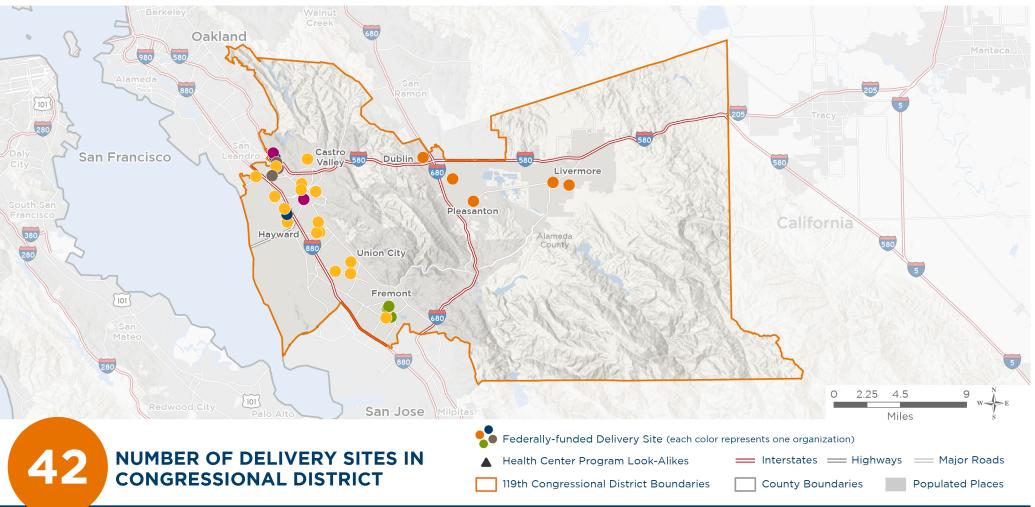

### NUMBER OF DELIVERY SITES IN CONGRESSIONAL DISTRICT

(main organization in bold)

#### ALAMEDA, COUNTY OF

ACHCH Shelter Health Mobile Health Unit | 15400 Foothill Blvd San Leandro, CA 94578-1009 ACHCH Bay Area Community Health Street Health Team Zone 1 Mobile Unit | 39500 Liberty St Fremont, CA 94538-2211 ACHCH Bay Area Community Health Street Health Zone 2 Mobile Unit | 39500 Liberty St Fremont, CA 94538-2211 ACHCH Tiburcio Vasquez Health Center Zone 3 Street Health Mobile Unit | 22331 Mission Blvd Hayward, CA 94541-3911 ACHCH Tiburcio Vasquez Health Center Zone 4 Mid County Street Health Mobile Unit | 16110 E 14th St San Leandro, CA 94578-3002 ACHCH Tiburcio Vasquez Health Center Zone 5 Alameda-San Leandro Street Health Mobile Unit | 16110 E 14th St San Leandro, CA 94578-3002 Bay Area Community Health Primary Care Clinic | 39500 Liberty St Fremont, CA 94538-2211 Hayward Wellness | 664 Southland Mall Hayward, CA 94545-2150

#### AXIS COMMUNITY HEALTH, INC.

Axis Community Health - Hacienda | 5925 W Las Positas Blvd STE 100 Pleasanton, CA 94588-8537 Axis Community Health - Livermore Site | 3311 Pacific Ave Livermore, CA 94550-7007 Axis Community Health - Pleasanton Site | 4361 Railroad Ave Pleasanton, CA 94566-6611 Axis Community Health - Regional | 7212 Regional St Dublin, CA 94568-2326 Axis Community Health - Second Street | 1686 2nd St Livermore, CA 94550-4328

#### BAY AREA COMMUNITY HEALTH

Liberty St Health Clinic | 39500 Liberty St Fremont, CA 94538-2211 Mobile Health Clinic #5 | 1999 Mowry Ave Fremont, CA 94538-1738 Mowry I Health Clinic | 2299 Mowry Ave STE 3B Fremont, CA 94538-1621 Mowry II Health clinic | 1999 Mowry Ave, Ste A Fremont, CA 94538-1757 Mowry III Health Clinic | 1860 Mowry Ave STE 400 Fremont, CA 94538-1730