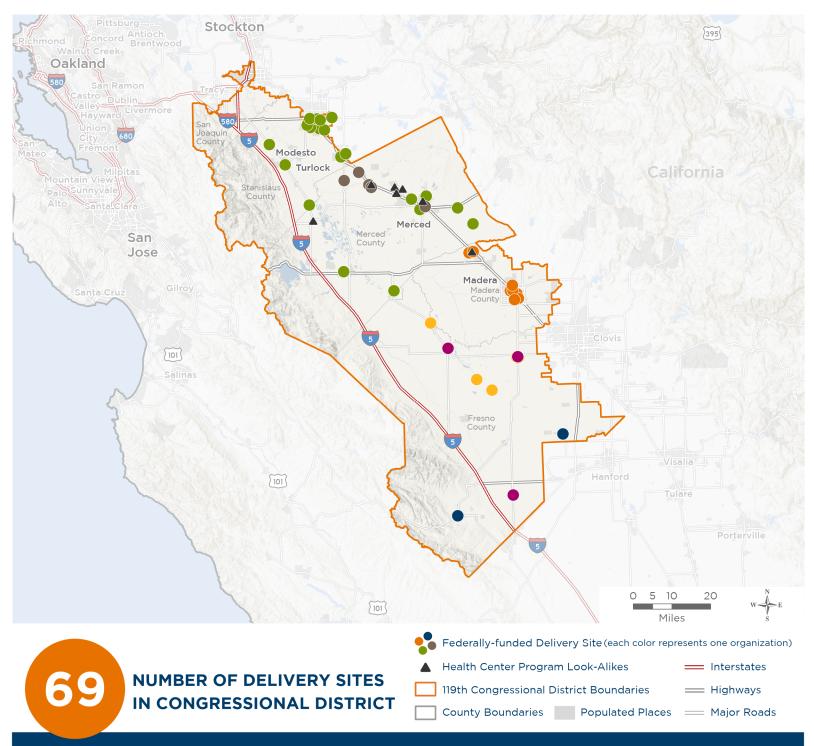

## 69

#### NUMBER OF DELIVERY SITES IN CONGRESSIONAL DISTRICT

(main organization in bold)

#### HEALTH CENTER PROGRAM LOOK-ALIKES

Health Center Program Look-Alikes are community-based health care providers that meet the requirements of the HRSA Health Center Program, but do not receive Health Center Program funding.