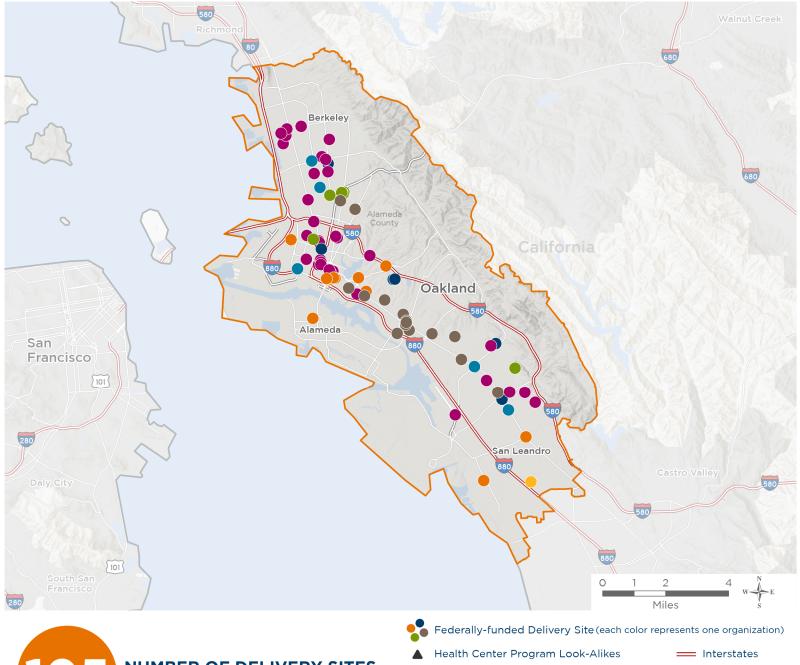

119th United States Congress

California's 12тн Congressional District

The 7 federally-funded health center organizations with a presence in California's 12th Congressional District leverage \$33,371,773 in federal investments to serve 193,852 patients.

NUMBER OF DELIVERY SITES IN CONGRESSIONAL DISTRICT

119th Congressional District Boundaries = Highways Populated Places == Major Roads

Notes | Delivery sites represent locations of organizations funded by the federal Health Center Program. Health Center Program Look-Alikes are community-based health care providers that meet the requirements of the HRSA Health Center Program, but do not receive Health Center Program funding. Some locations may overlap due to scale or may otherwise not be visible when mapped. Federal investments represent the total funding from the federal Health Center Program to grantees with a presence in the state in 2023.

Sources | Federally-Funded Delivery Site Locations and Health Center Program Look-Alikes: data.HRSA.gov, November 2024. Health Center Patients and Federal Funding | 2024 Uniform Data System, Bureau of Primary Health Care, HRSA.