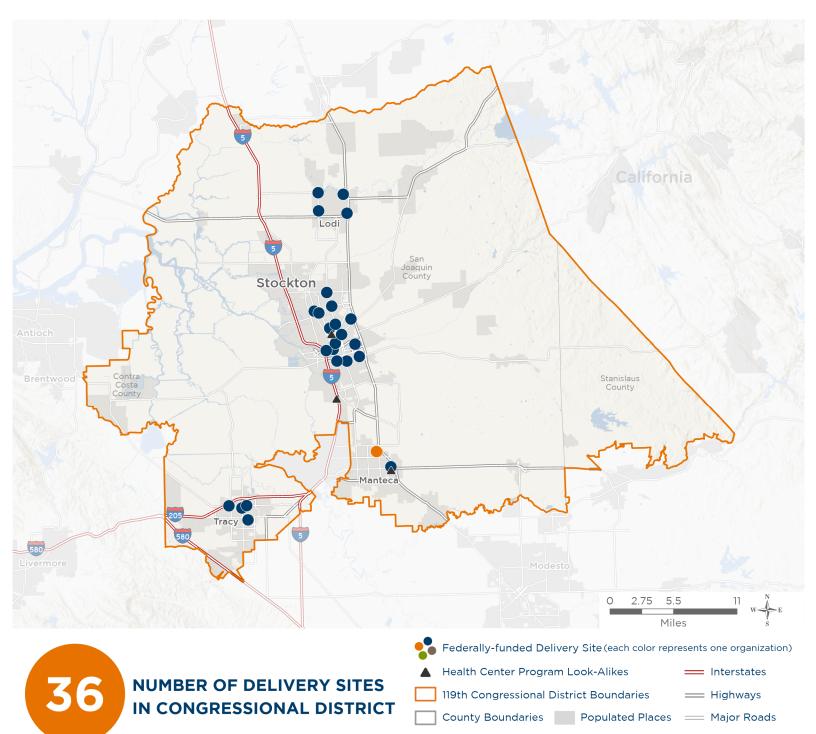

## Representative Josh Harder

119th United States Congress

California's 9тн Congressional District

The 2 federally-funded health center organizations with a presence in California's 9th Congressional District leverage \$22,883,877 in federal investments to serve 260,979 patients.

Notes | Delivery sites represent locations of organizations funded by the federal Health Center Program. Health Center Program Look-Alikes are community-based health care providers that meet the requirements of the HRSA Health Center Program, but do not receive Health Center Program funding. Some locations may overlap due to scale or may otherwise not be visible when mapped. Federal investments represent the total funding from the federal Health Center Program to grantees with a presence in the state in 2023.

Sources | Federally-Funded Delivery Site Locations and Health Center Program Look-Alikes: data.HRSA.gov, November 2024. Health Center Patients and Federal Funding | 2024 Uniform Data System, Bureau of Primary Health Care, HRSA.

### NUMBER OF DELIVERY SITES IN **CONGRESSIONAL DISTRICT**

(main organization in bold)