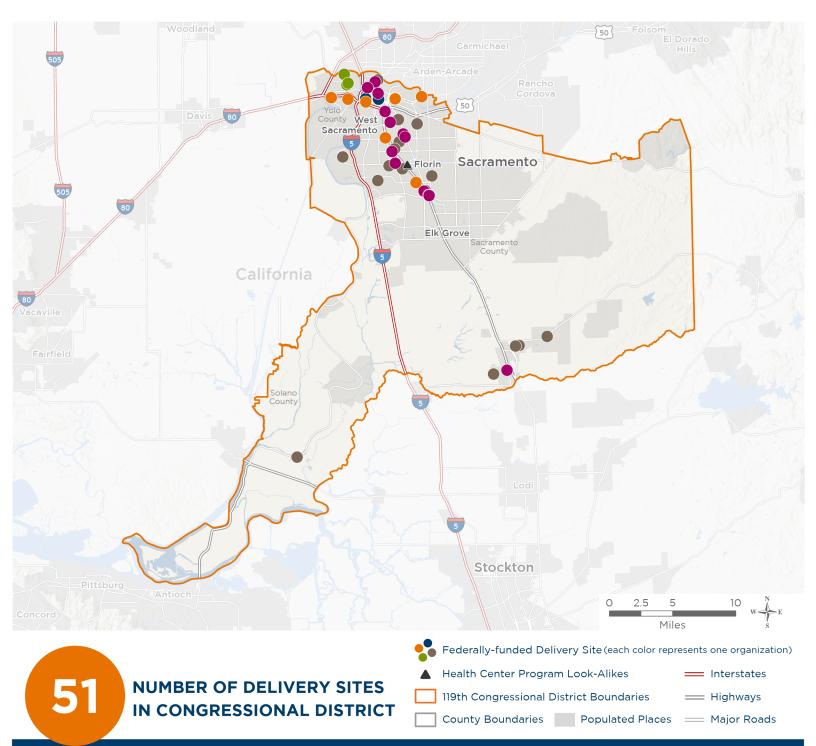

## **Representative Doris Matsui**

119th United States Congress

California's 7тн Congressional District

The 5 federally-funded health center organizations with a presence in California's 7th Congressional District leverage \$13,519,497 in federal investments to serve 218,502 patients.

Notes | Delivery sites represent locations of organizations funded by the federal Health Center Program. Health Center Program Look-Alikes are community-based health care providers that meet the requirements of the HRSA Health Center Program, but do not receive Health Center Program funding. Some locations may overlap due to scale or may otherwise not be visible when mapped. Federal investments represent the total funding from the federal Health Center Program to grantees with a presence in the state in 2023.

Sources | Federally-Funded Delivery Site Locations and Health Center Program Look-Alikes: data.HRSA.gov, November 2024. Health Center Patients and Federal
Funding | 2024 Uniform Data System, Bureau of Primary Health Care, HRSA.

# NUMBER OF DELIVERY SITES IN CONGRESSIONAL DISTRICT

(main organization in bold)