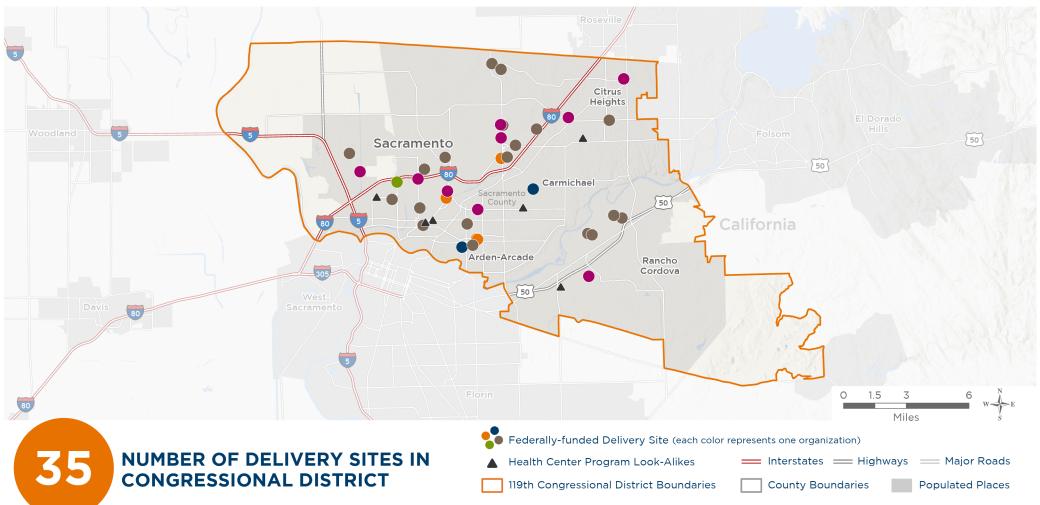

NATIONAL ASSOCIATION OF Community Health Centers®

California's <mark>6тн</mark> Congressional District

The 5 federally-funded health center organizations with a presence in California's 6th Congressional District leverage **\$12,590,043** in federal investments to serve **222,136** patients.

Notes | Delivery sites represent locations of organizations funded by the federal Health Center Program. Health Center Program Look-Alikes are community-based health care providers that meet the requirements of the HRSA Health Center Program, but do not receive Health Center Program funding. Some locations may overlap due to scale or may otherwise not be visible when mapped. Federal investments represent the total funding from the federal Health Center Program to grantees with a presence in the state in 2023. Sources | Federally-Funded Delivery Site Locations and Health Center Program Look-Alikes: data.HRSA.gov, November 2024.

## NUMBER OF DELIVERY SITES IN CONGRESSIONAL DISTRICT

(main organization in bold)

# 35