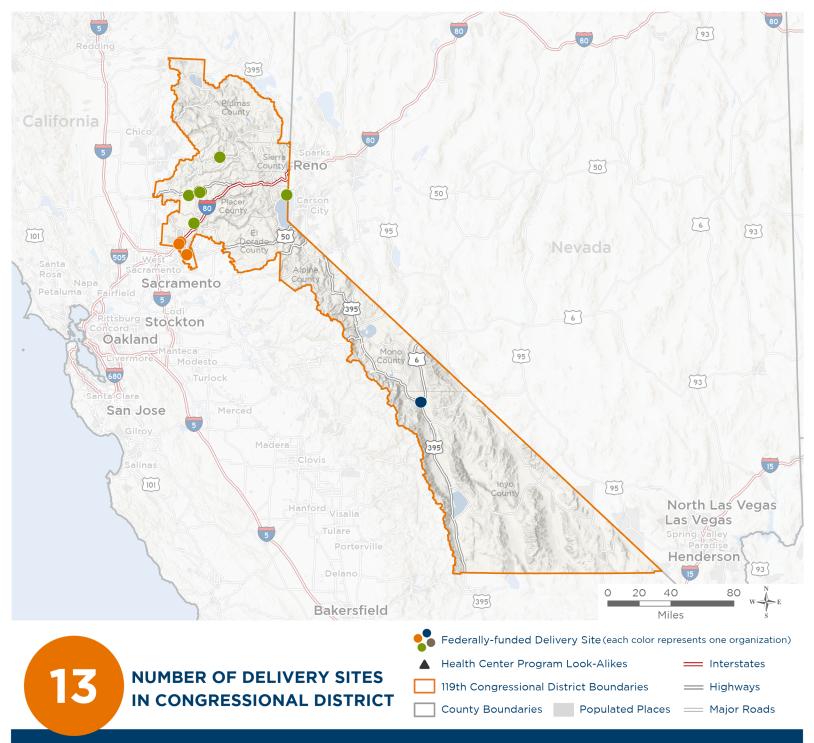

### Representative Kevin Kiley

119th United States Congress

California's 3<sub>RD</sub> Congressional District

The 3 federally-funded health center organizations with a presence in California's 3rd Congressional District leverage \$11,611,422 in federal investments to serve 147,512 patients.

## NUMBER OF DELIVERY SITES IN CONGRESSIONAL DISTRICT

(main organization in bold)

#### VALLEY HEALTH TEAM, INC.

Bishop Community Health Center | 459 W Line St, Ste B Bishop, CA 93514-3333 Bishop Community Health Center | 459 W Line St, Ste C Bishop, CA 93514-3333

#### WELLSPACE HEALTH

WellSpace Health - Folsom Community Health Center | 1710 Prairie City Rd STE 125 Folsom, CA 95630-4042

WellSpace Health - Roseville Community Health Center | 5 Medical Plaza Dr STE 170 Roseville, CA 95661-2867

WellSpace Health - Sierra Gardens Community Health Center | 151 N Sunrise Ave STE 1309 Roseville, CA 95661-2933

#### WESTERN SIERRA MEDICAL CLINIC, INC.

Western Sierra Medical Clinic - Education Street | 11720 Education St STE 3 Auburn, CA 95602-2419

Western Sierra Medical Clinic - Kings Beach | 8665 Salmon Ave Kings Beach, CA 96143

Western Sierra Medical Clinic - Ophthalmology Services | 400 Sierra College Dr # A1 Grass Valley, CA 95945-5093

Western Sierra Medical Clinic - Rock Creek | 3257 Professional Dr STE C Auburn, CA 95602-2460

Western Sierra Medical Clinic - Women's Health and Newborn Care | 150 Glasson Way Grass Valley, CA 95945-5706

Western Sierra Medical Clinic | 10544 Spenceville Rd Penn Valley, CA 95946-9623

Western Sierra Medical Clinic | 209 Nevada St Downieville, CA 95936

Western Sierra Medical Clinic | 844 Old Tunnel Rd Grass Valley, CA 95945-8524