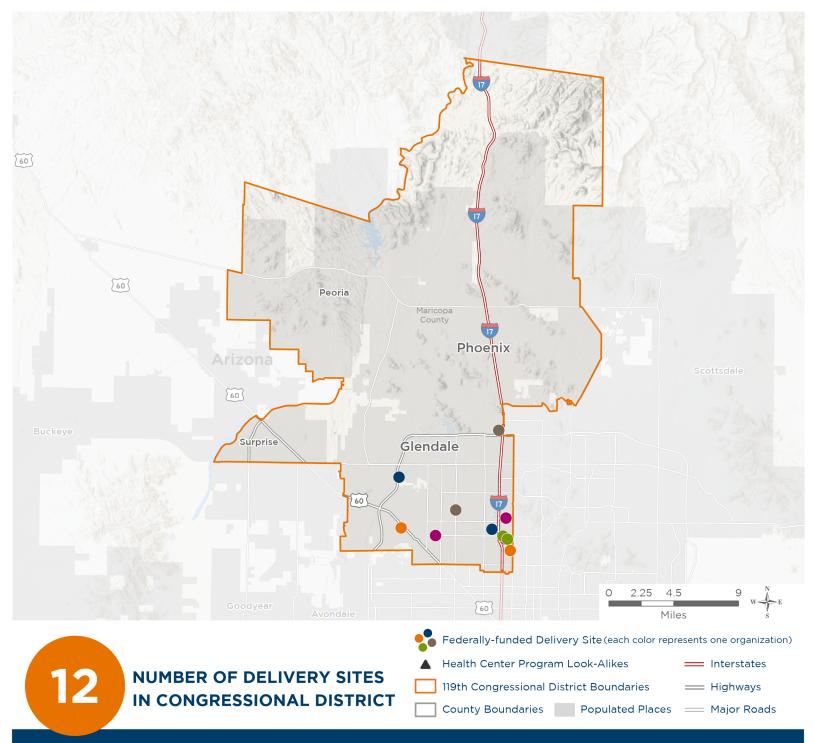

## Representative Abraham Hamadeh

119th United States Congress

Arizona's 8тн Congressional District

The 5 federally-funded health center organizations with a presence in Arizona's 8th Congressional District leverage \$14,485,404 in federal investments to serve 249,952 patients.

## NUMBER OF DELIVERY SITES IN CONGRESSIONAL DISTRICT

(main organization in bold)

ADELANTE HEALTHCARE INC

Adelante Healthcare Peoria | 15525 North 83rd Avenue, #104 Peoria, AZ 85382 Adelante Healthcare West Phoenix | 9610 N Metro Pkwy W Phoenix, AZ 85051-1402

MARICOPA COUNTY SPECIAL HEALTH CARE DISTRICT

Valleywise Community Health Center- North Phoenix | 2025 West Northern Avenue Phoenix, AZ 85021 Valleywise Comprehensive Health Center-Peoria | 8088 West Whitney Drive Peoria, AZ 85345

NATIVE HEALTH

NATIVE HEALTH I-17 Clinic | 2423 W Dunlap Ave, Ste 140 Phoenix, AZ 85021-5818 NATIVE HEALTH West 8800 | 8800 N 22nd Ave Phoenix, AZ 85021-4258

NEIGHBORHOOD OUTREACH ACCESS TO HEALTH

Copperwood Health Center | 11851 N 51st Ave STE B110 Glendale, AZ 85304-2823 Copperwood II Health Center | 11851 N 51st Ave STE F140 Glendale, AZ 85304-2847 Venado Valley Health Center | 20440 N 27th Ave Phoenix, AZ 85027-3240

TERROS INC

23rd Avenue Health Center | 8804 N 23rd Ave STE A1 Phoenix, AZ 85021-4160 Desert Cove | 10844 North 23rd Avenue Phoenix, AZ 85029 TERROS Glendale Care Clinic | 6153 W Olive Ave Glendale, AZ 85302-4505