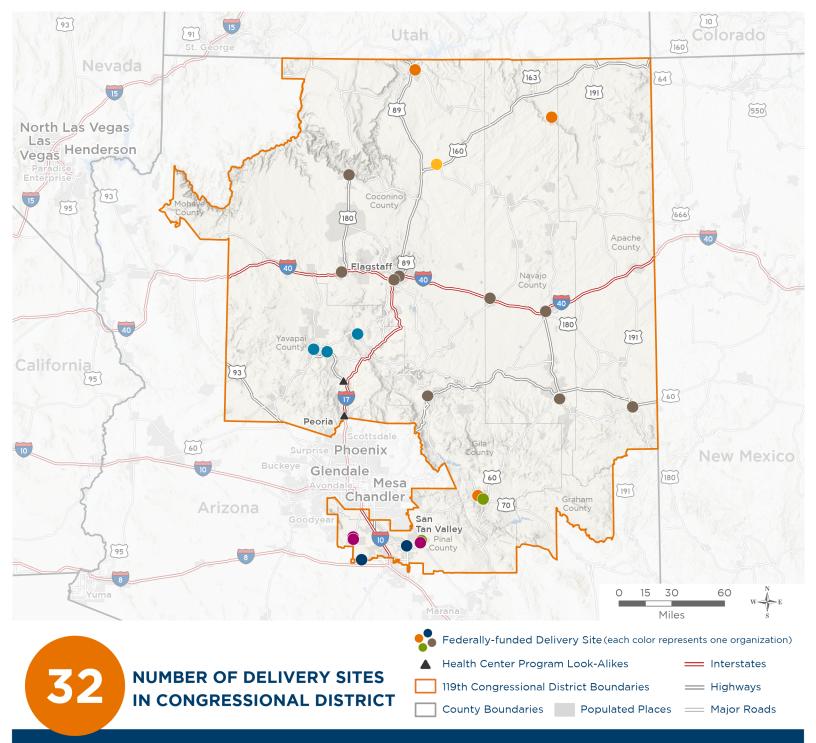

# Representative Eli Crane

119th United States Congress

Arizona's **2ND** Congressional District

The 7 federally-funded health center organizations with a presence in Arizona's 2nd Congressional District leverage \$22,009,933 in federal investments to serve 155,211 patients.

Notes | Delivery sites represent locations of organizations funded by the federal Health Center Program. Health Center Program Look-Alikes are community-based health care providers that meet the requirements of the HRSA Health Center Program, but do not receive Health Center Program funding. Some locations may overlap due to scale or may otherwise not be visible when mapped. Federal investments represent the total funding from the federal Health Center Program to grantees with a presence in the state in 2023.

Sources | Federally-Funded Delivery Site Locations and Health Center Program Look-Alikes: data.HRSA.gov, November 2024. Health Center Patients and Federal
Funding | 2024 Uniform Data System, Bureau of Primary Health Care, HRSA.

# NUMBER OF DELIVERY SITES IN CONGRESSIONAL DISTRICT

(main organization in bold)