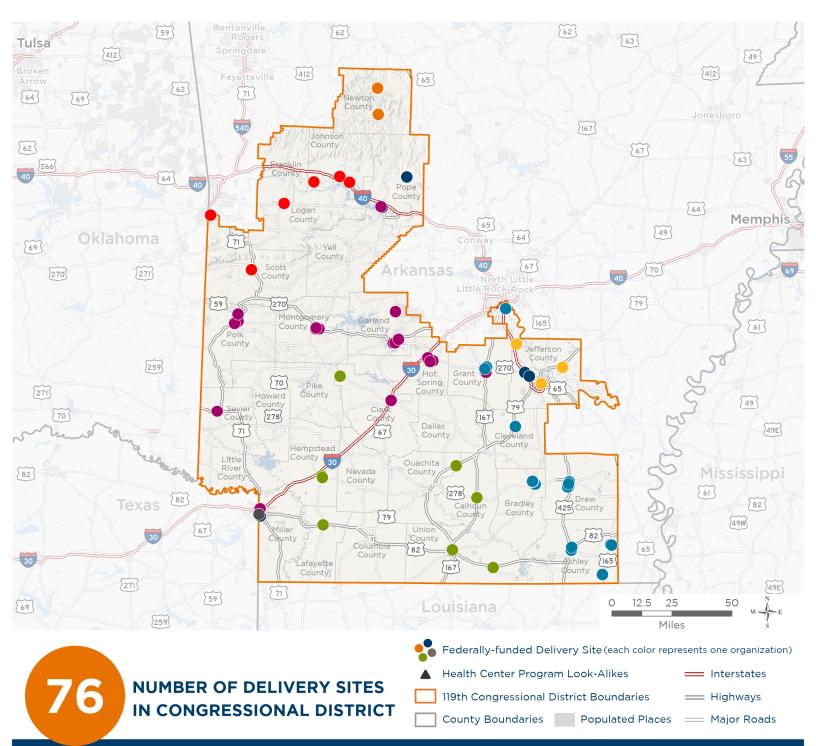

### **Representative Bruce Westerman**

119th United States Congress

Arkansas' 4тн Congressional District

The 9 federally-funded health center organizations with a presence in Arkansas' 4th Congressional District leverage \$43,114,183 in federal investments to serve 299,521 patients.

Notes | Delivery sites represent locations of organizations funded by the federal Health Center Program. Health Center Program Look-Alikes are community-based health care providers that meet the requirements of the HRSA Health Center Program, but do not receive Health Center Program funding. Some locations may overlap due to scale or may otherwise not be visible when mapped. Federal investments represent the total funding from the federal Health Center Program to grantees with a presence in the state in 2023.

Sources | Federally-Funded Delivery Site Locations and Health Center Program Look-Alikes: data.HRSA.gov, November 2024. Health Center Patients and Federal
Funding | 2024 Uniform Data System, Bureau of Primary Health Care, HRSA.

# NUMBER OF DELIVERY SITES IN CONGRESSIONAL DISTRICT

(main organization in bold)