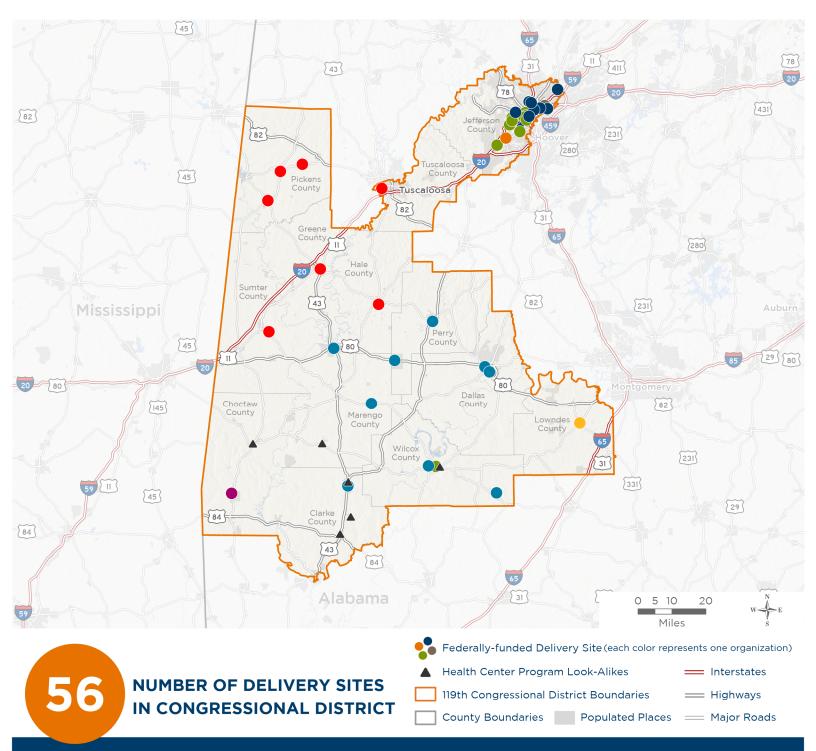

119th United States Congress

Alabama's 7<sub>TH</sub> Congressional District

The 8 federally-funded health center organizations with a presence in Alabama's 7th Congressional District leverage \$45,680,996 in federal investments to serve 167,085 patients.

Notes | Delivery sites represent locations of organizations funded by the federal Health Center Program. Health Center Program Look-Alikes are community-based health care providers that meet the requirements of the HRSA Health Center Program, but do not receive Health Center Program funding. Some locations may overlap due to scale or may otherwise not be visible when mapped. Federal investments represent the total funding from the federal Health Center Program to grantees with a presence in the state in 2023.

Sources | Federally-Funded Delivery Site Locations and Health Center Program Look-Alikes: data.HRSA.gov, November 2024. Health Center Patients and Federal
Funding | 2024 Uniform Data System, Bureau of Primary Health Care, HRSA.

#### NUMBER OF DELIVERY SITES IN **CONGRESSIONAL DISTRICT**

(main organization in bold)