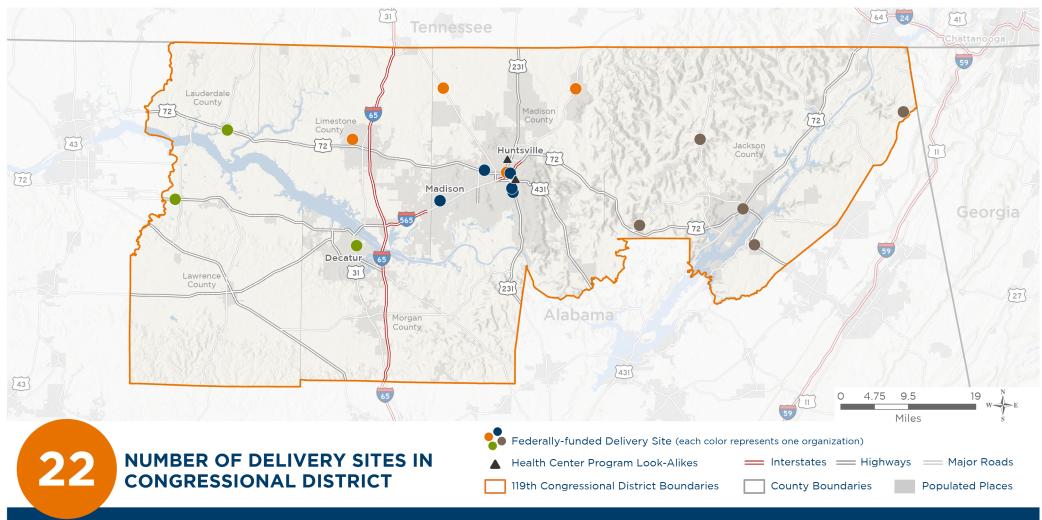

## NUMBER OF DELIVERY SITES IN CONGRESSIONAL DISTRICT

(main organization in bold)

#### AIDS ACTION COALITION OF HUNTSVILLE

Behavioral Health-DEN plus Admin Church Street | 415 Church St NW Huntsville, AL 35801-5573

Thrive Alabama - Primary Care | 3500 Memorial Pkwy SW Huntsville, AL 35801-5318

Thrive Alabama - Social Work | 2010 S Point Park Cir, Apt 150 Huntsville, AL 35801-5479

Thrive Alabama Health Education Location | 4825 University Sq STE 14 Huntsville, AL 35816-1826

Thrive Behavioral Health - Church Street | 415 Church St NW Huntsville, AL 35801-5573

Thrive Mobile Medical Unit | 167 Westchester Dr UNIT 1002 Madison, AL 35758-7100

Thrive Pediatrics | 3007 Memorial Pkwy SW STE C Huntsville, AL 35801-5394

#### CENTRAL NORTH ALABAMA HEALTH SERVICES INC

Athens Family Health Center | 1005 W Market St. Ste B Athens. AL 35611-2454

Huntsville Family Health Center | 751 Pleasant Row NW Huntsville, AL 35816-2537

Mobile Health Clinic | 751 Pleasant Row NW Huntsville, AL 35816-2537

New Market Clinic | 110 Clinic St New Market, AL 35761-8507

Toney Family Health Center | 8208 Highway 53 Toney, AL 35773-8582

#### FAMILY HEALTH CARE CLINIC, INC.

Family Health Care Clinic, Inc. --Town Creek | 1841 Al Highway 20 Town Creek, AL 35672-2500

Family Health Care Clinic, Inc. --Rogersville | 16410 Highway 72 Rogersville, AL 35652-8117

Family Health Care Clinic, Inc. Mobile unit2 | 1841 Al Highway 20 Town Creek, AL 35672-2500

Family Health Care Clinic, Inc., --Decatur | 1304 13th Ave SE STE A Decatur, AL 35601-4316

#### NORTHEAST ALABAMA HEALTH SERVICES

Mobile Unit | 60 Main St N Section, AL 35771-7168

Northeast Alabama Health Services, Inc. - North Sand Mountain | 29810 AL Highway 71 Bryant, AL 35958-5240

Northeast Alabama Health Services, Inc. - Scottsboro | 70 Freedom Ln Scottsboro, AL 35769-3763

Northeast Alabama Health Services, Inc. - Section | 60 Main St N Section, AL 35771-7168

## NUMBER OF DELIVERY SITES IN CONGRESSIONAL DISTRICT

(main organization in bold)

Northeast Alabama Health Services, Inc. - Skyline | 21680 AL Highway 79 Scottsboro, AL 35768-5904 Northeast Alabama Health Services, Inc. - Woodville | 13624 County Road 8 Woodville, AL 35776-6162

#### **▲ HEALTH CENTER PROGRAM LOOK-ALIKES**

Health Center Program Look-Alikes are community-based health care providers that meet the requirements of the HRSA Health Center Program, but do not receive Health Center Program funding.

#### HAPPI HEALTH

HAPPI Health-Sparkman | 2597 Sparkman Dr NW Huntsville, AL 35810-3868 HAPPI Health-St. Clair | 115 Saint Clair Ave SE Huntsville, AL 35801-4344 HAPPI Health - 813 | 813 Franklin St SE Huntsville, AL 35801-4311 HAPPI Health 807 | 807 Franklin St SE Huntsville, AL 35801-4311