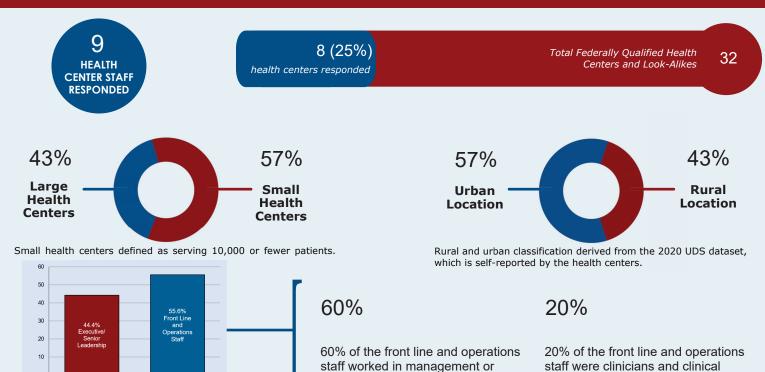

## $m{lack}$ BACKGROUND ON ASSESSMENT

Health Centers were assessed for their training and technical assistance (TTA) needs in Fall 2021. The results inform increased coordination, development and delivery of assistance to health centers while raising awareness of pressing needs. The National Association of Community Health Centers (NACHC) administered the assessment on behalf of the Health Resources and Services Administration (HRSA) and their 21 National Training and Technical Assistance Partners (NTTAPs).

## RESPONDENTS BY TYPE



administration.

## TOP TTA NEEDS BY SPECIFIC TOPIC



| TTA Topic                 | Specific TTA Needs                                                                       |
|---------------------------|------------------------------------------------------------------------------------------|
|                           | Developing a comprehensive staff retention plan                                          |
| Recruitment and Retention | Developing organizational strategies to reduce clinician burnout                         |
|                           | Building effective processes for recruiting clinical staff into an integrated care model |

support staff.



Quality, Patient Care, and Safety

|   | TTA Topic               | Specific TTA Needs