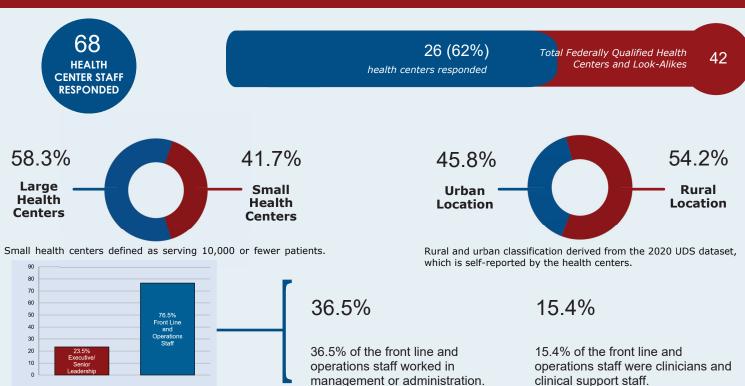

## $m{lack}$ background on assessment

Health Centers were assessed for their training and technical assistance (TTA) needs in Fall 2021. The results inform increased coordination, development and delivery of assistance to health centers while raising awareness of pressing needs. The National Association of Community Health Centers (NACHC) administered the assessment on behalf of the Health Resources and Services Administration (HRSA) and their 21 National Training and Technical Assistance Partners (NTTAPs).

## RESPONDENTS BY TYPE



## TOP TTA NEEDS BY SPECIFIC TOPIC



Quality, Patient Care, and Safety

| TTA Topic               | Specific TTA Needs                                                                          |
|-------------------------|---------------------------------------------------------------------------------------------|
| Data Collection and Use | Optimizing use of enabling services and patient-level data on social determinants of health |
|                         | Leveraging data to guide clinical quality, operational and financial improvement            |



Access and Affordability

| TTA Topic                                      | Specific TTA Needs                                                     |
|------------------------------------------------|----------------------------------